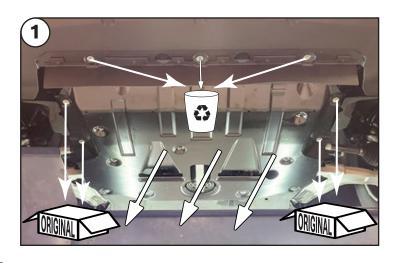

Zn

M6 - 9,8 Nm

Art. 82861070 Skid plate

| Pos | Description             | QTY |
|-----|-------------------------|-----|
| 1.  | Skid plate              | 1   |
| 2.  | Bolt M6x25 DIN933-galZn | 7   |
| 3.  | Flat Washer 8,4x24x2    | 3   |
| 4.  | Flat Washer 6,4x16x1,6  | 7   |
| 5.  | Spring washer A6        | 7   |