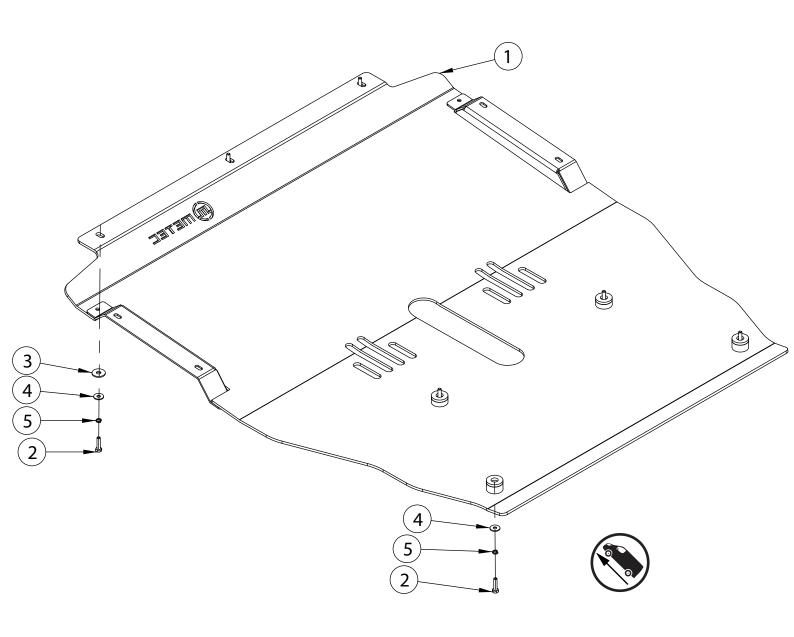

Zn

M6 - 9,8 Nm

Art. 82861070 Skid plate

| Pos | Description             | QTY |
|-----|-------------------------|-----|
| 1.  | Skid plate              | 1   |
| 2.  | Bolt M6x25 DIN933-galZn | 7   |
| 3.  | Flat Washer 8,4x24x2    | 3   |
| 4.  | Flat Washer 6,4x16x1,6  | 7   |
| 5.  | Spring washer A6        | 7   |