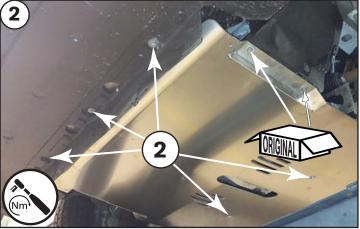

Zn

M6 - 9,8 Nm

Art. 82861070 Skid plate

| Pos | Description             | QTY |
|-----|-------------------------|-----|
| 1.  | Skid plate              | 1   |
| 2.  | Bolt M6x25 DIN933-galZn | 7   |
| 3.  | Flat Washer 8,4x24x2    | 3   |
| 4.  | Flat Washer 6,4x16x1,6  | 7   |
| 5.  | Spring washer A6        | 7   |