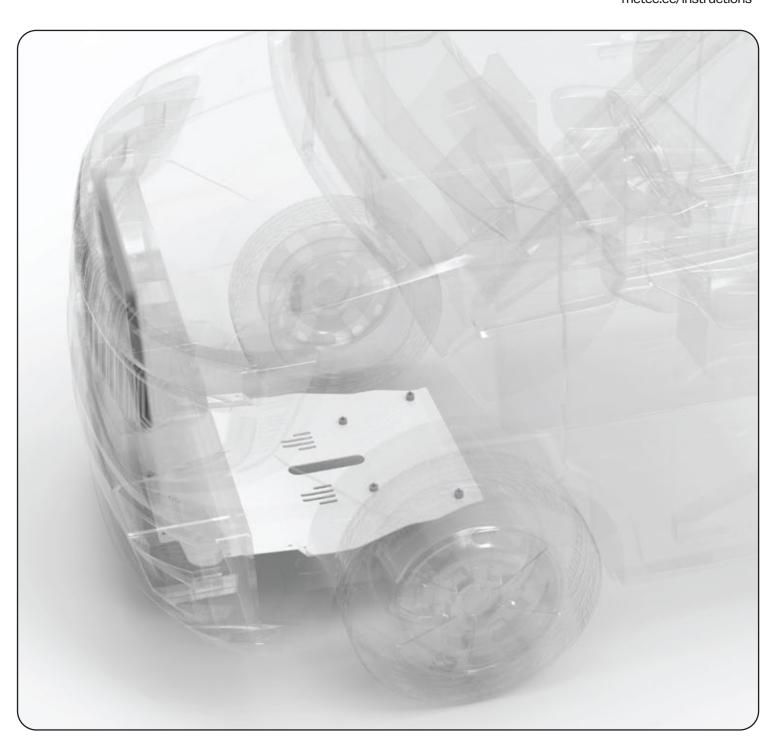

## Renault Master 24-

Mounting instructions Art. 82861070 Skid plate

Scan the QR code for translated instructions or visit metec.ee/instructions

Weight: 13,0 kg

Time of mounting w/o wiring: 30 min

Required tools: