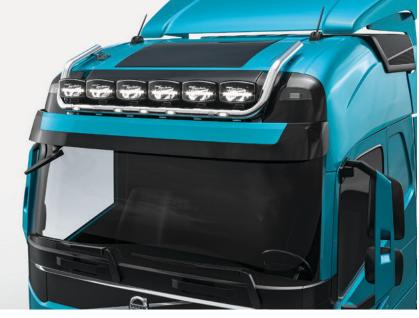

Fittings for lights with different shape and qty.

Integrated marker LED

Integrated lights

Pre mounted lights

Different colors

Advanced engineering for Your taste!

Lamp holder roof

868621, 868620

VOLVO FM 20-

Accessories

Lamp holder roof

868611,868610

Globe

Lamp holder roof 868628

low roof

Lamp holder roof 868601770,868600770