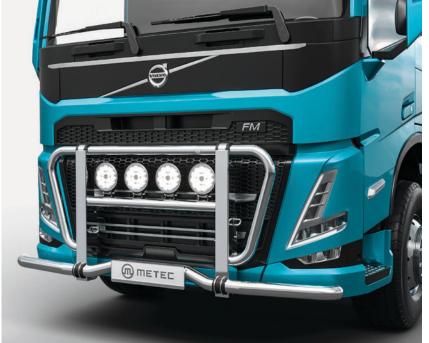

low roof

Cityguard

868581770, 868580770, 86858771

Lamp holder front

868678, 868679, 868680

Cattleguard

868560703

Lamp holder front