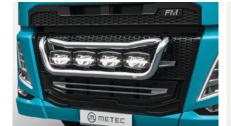

low roof

Cityguard

868581770, 868580770, 86858771

Lamp holder front

868678, 868679, 868680

Cattleguard

868560703

Lamp holder front