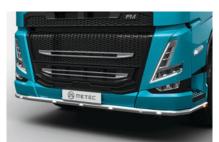

low roof

Cityguard

868581770, 868580770, 86858771

Lamp holder front

868678, 868679, 868680

Cattleguard

868560703

Lamp holder front

868674, 868675

**Sidebars** 

862341, 862345, 868347, 868348, 868349

 $\langle \overline{!} \rangle$  Integrated beacon

METEL

Advanced engineering for Your taste!

 $\left\langle \begin{array}{c} -\ \ \ \ \ \ \ \end{array} \right\rangle$  Integrated marker LED