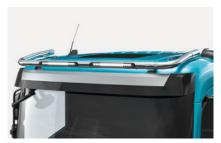

Globe

Lamp holder roof, Crossbar

868658

Globe

Lamp holder roof

868613, 868612

Globe

868633

VOLVO FM 20-

Accessories

Lamp holder roof

868611,868610

Globe

Lamp holder roof 868628

low roof

Lamp holder roof 868601770,868600770