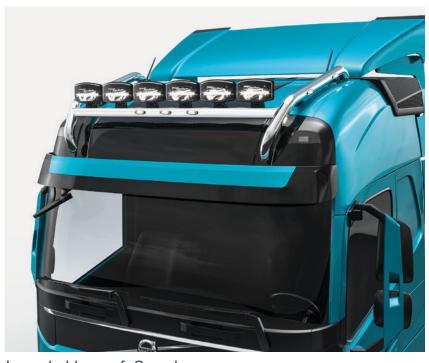

VOLVO FM 20-

Accessories

Lamp holder roof

868611,868610

Globe

Lamp holder roof 868628

low roof

Lamp holder roof 868601770,868600770

Globe

Lamp holder roof, Crossbar

868658

Globe

Lamp holder roof

868613, 868612

Globe

868633

Fittings for lights with different shape and qty.

Integrated marker LED

Integrated lights

Pre mounted lights

Different colors

Advanced engineering for Your taste!

Lamp holder roof

868621, 868620