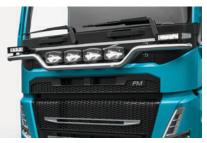

low roof

Cityguard

868581770, 868580770, 86858771

Lamp holder front

868678, 868679, 868680

Cattleguard

868560703

Lamp holder front