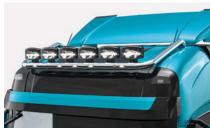

VOLVO FM 20-

Accessories

Lamp holder roof

868611,868610

Globe

Lamp holder roof 868628

low roof

Lamp holder roof 868601770,868600770

Globe

Lamp holder roof, Crossbar

868658

Globe

Lamp holder roof

868613, 868612

Globe

868633

Fittings for lights with different shape and qty.

Integrated marker LED

Integrated lights

Pre mounted lights

Different colors

Advanced engineering for Your taste!

Lamp holder roof

868621, 868620